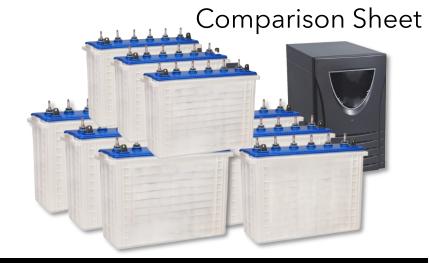

| Product            | PuREPower 12.0                                                        | Conventional (Inverter + Lead Acid + I&C) |
|--------------------|-----------------------------------------------------------------------|-------------------------------------------|
| Price              | ₹199,999 *Taxes applicable                                            | ₹315,120 *Taxes applicable                |
| Usage              | 3 AC + Geyser + Microwave + Other Appliances                          | Lights + Fans + TV + Fridge + PC + AC     |
| Output Signal Type | SPWM (Pure Sine Wave)                                                 | PWM                                       |
| Surge Load         | Up to 20 KVA                                                          | NA                                        |
| Back Up            | Up to 12 Hours                                                        | Less than 6 Hours                         |
| Life               | Up to 12 Years (>2000 Cycles)                                         | 3 Years (>200 cycles )                    |
| Warranty           | 5 Years                                                               | 3 Years                                   |
| Extended Warranty  | 12 Years                                                              | NA                                        |
| Connectivity       | PURE Cloud AI /Mobile App/Remote Monitoring/<br>Hassle free use/Wi Fi | NA                                        |
| Aesthetics         | State of Art (Glossy/Matte Finish)                                    | NA                                        |
| Colours            | White/Silver/Gold/Orange                                              | NA                                        |
| Maintenance        | Zero Maintenance                                                      | Frequent Maintenance                      |
| Solar Connection   | In-built Off Grid/Hybrid                                              | On-Grid Solar Costs Extra @ INR 90,000    |